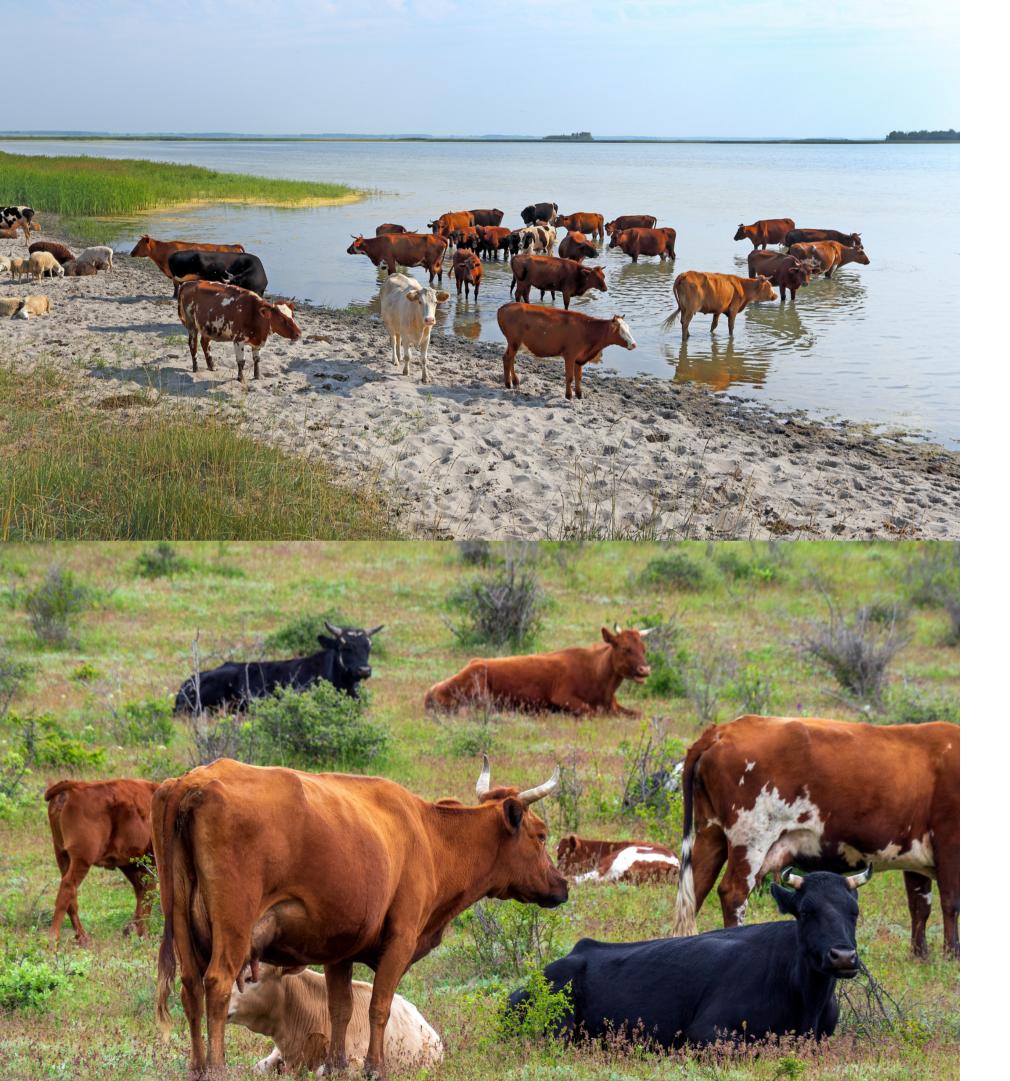

# Livestock

#### **Angus Cows**

Cattle is the most common form of livestock. The advantages of cattle farming is that beef meat is widely consumed daily creating a very high demand for cattle farmers. The market for cattle is very broad and very profitable.