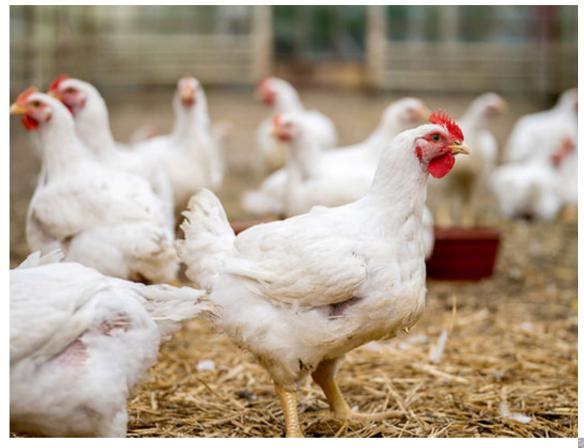

#### **Broiler Chickens**

Broiler chickens are raised specifically for meat production. Commercial broilers reach slaughter weight between 6 and 14 weeks of age making them an ideal option for cashflow generation. This livestock asset is most ideal and common due to high demands of poultry products and the profitability of the products