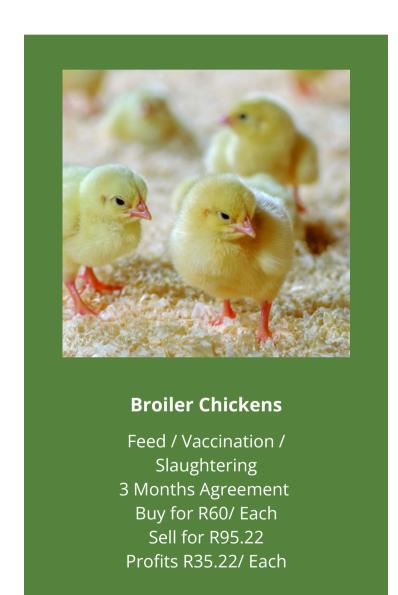

#### **Broiler Chickens**

Broiler chickens are raised specifically for meat production. Commercial broilers reach slaughter weight between 6 and 14 weeks of age making them an ideal option for cashflow generation. This livestock asset is most ideal and common due to high demands of poultry products and the profitability of the products

# **Livestock Options**

\*All transactions are subject to 30% platform fees deducted end of term[On Gross Profits]