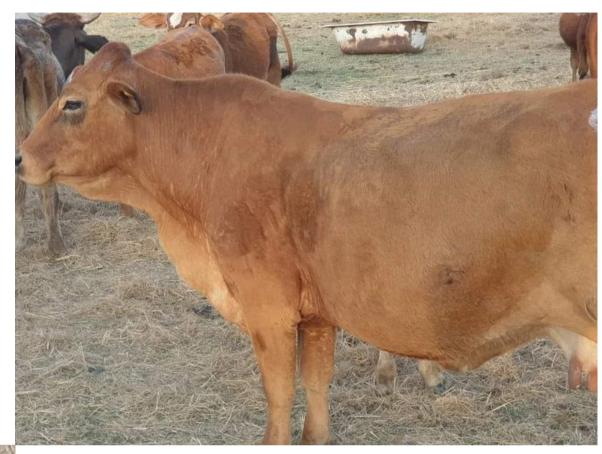

#### **Angus Cows**

Cattle is the most common form of livestock. The advantages of cattle farming is that beef meat is widely consumed daily creating a very high demand for cattle farmers. The market for cattle is very broad and very profitable.