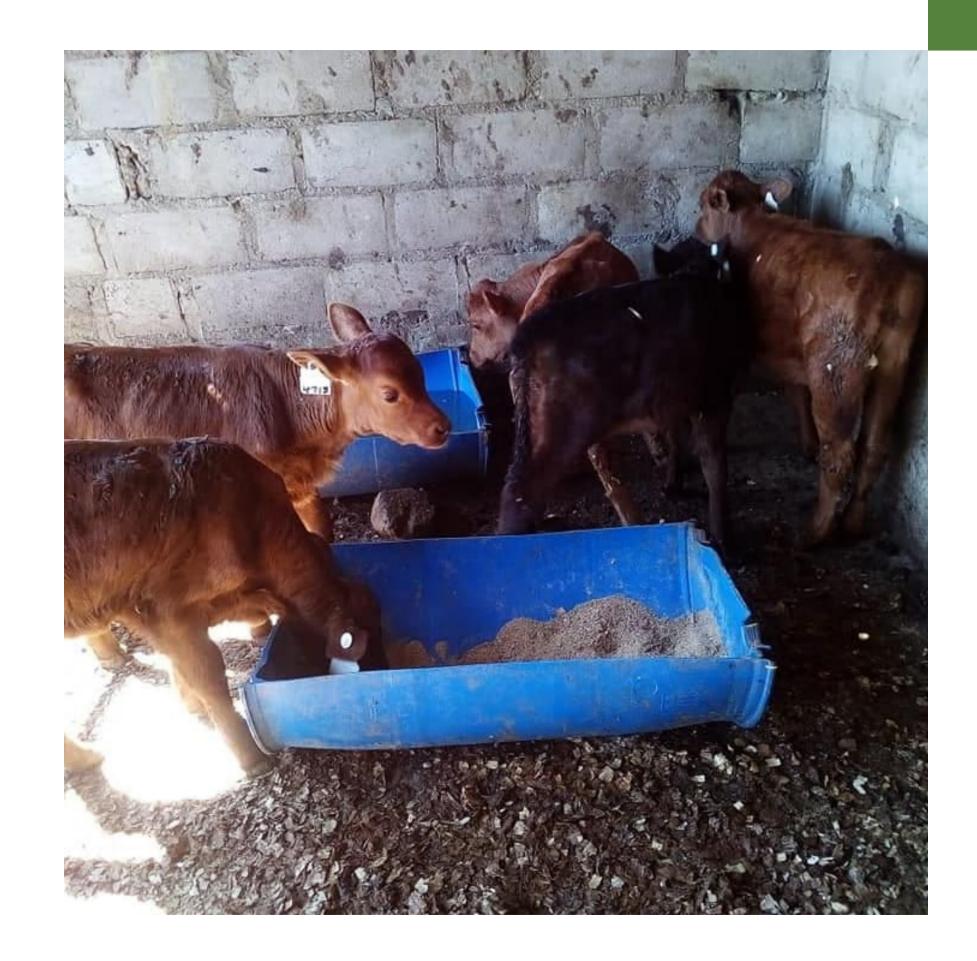

#### **Angus Cows**

Cattle is the most common form of livestock. The advantages of cattle farming is that beef meat is widely consumed daily creating a very high demand for cattle farmers. The market for cattle is very broad and very profitable.