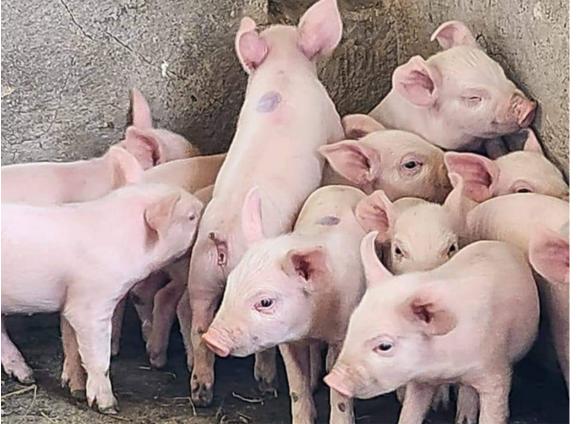

#### **Piggery Farming**

Piggery or pig farming can be profitable if it is managed properly and efficiently. Pig farming is a lucrative business that can provide a significant source of income. The key advantage of piggery farming from an investment point is pigs grow fast and are prolific breeders, farrowing 10 to 12 piglets at a time.