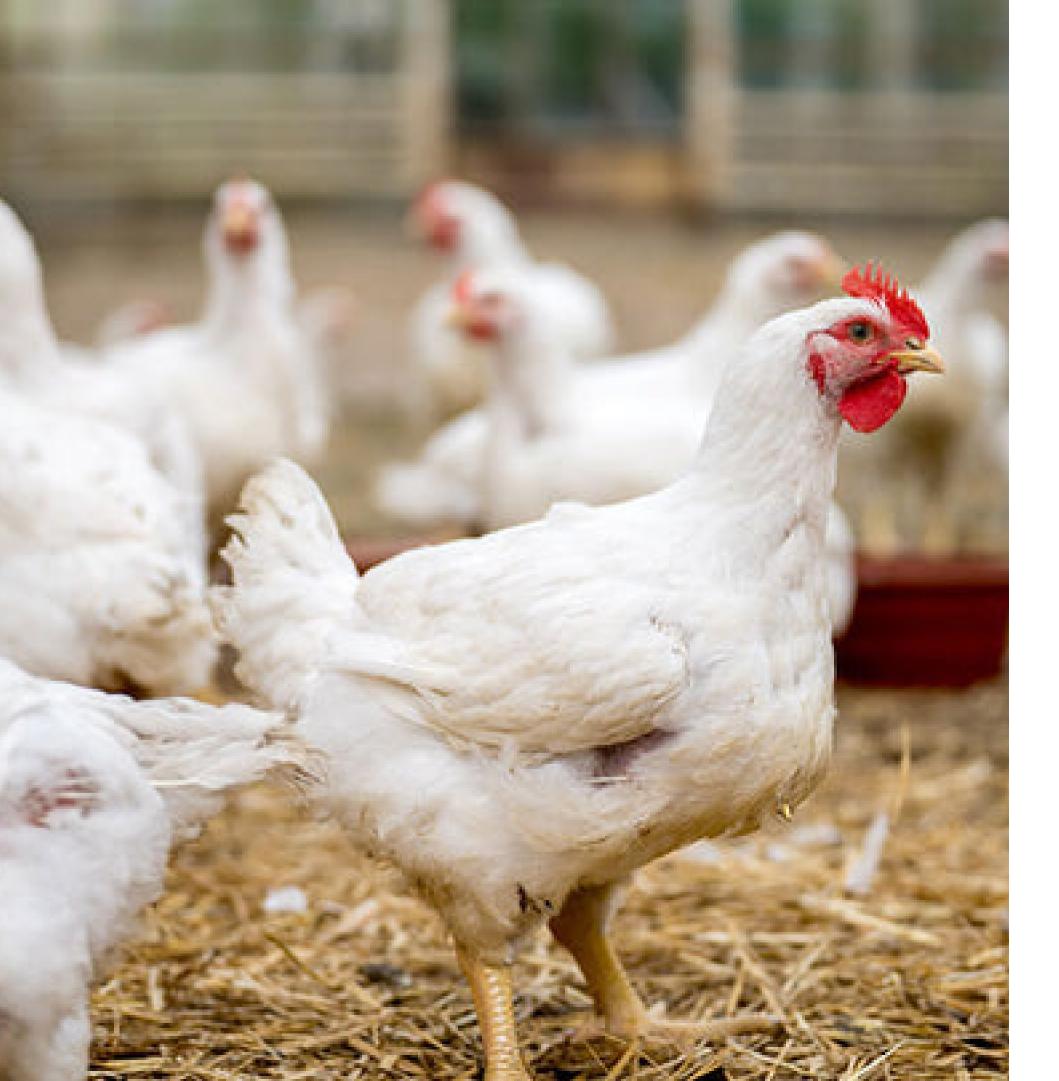

#### **Broiler Chickens**

Broiler chickens are raised specifically for meat production. Commercial broilers reach slaughter weight between 6 and 14 weeks of age making them an ideal option for cashflow generation. This livestock asset is most ideal and common due to high demands of poultry products and the profitability of the products