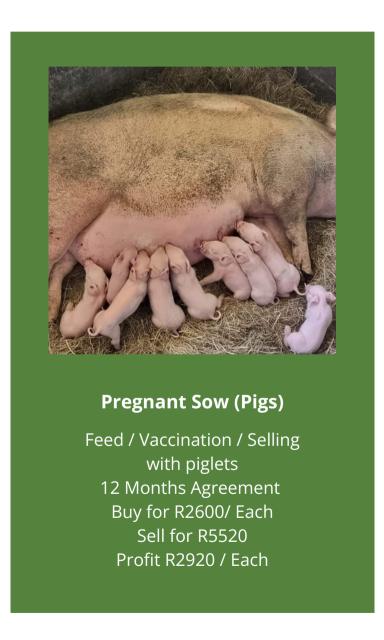

#### **Piggery Farming**

Piggery or pig farming can be profitable if it is managed properly and efficiently. Pig farming is a lucrative business that can provide a significant source of income. The key advantage of piggery farming from an investment point is pigs grow fast and are prolific breeders, farrowing 10 to 12 piglets at a time.

# **Livestock Options**

\*All transactions are subject to 30% platform fees deducted end of term[On Gross Profits]